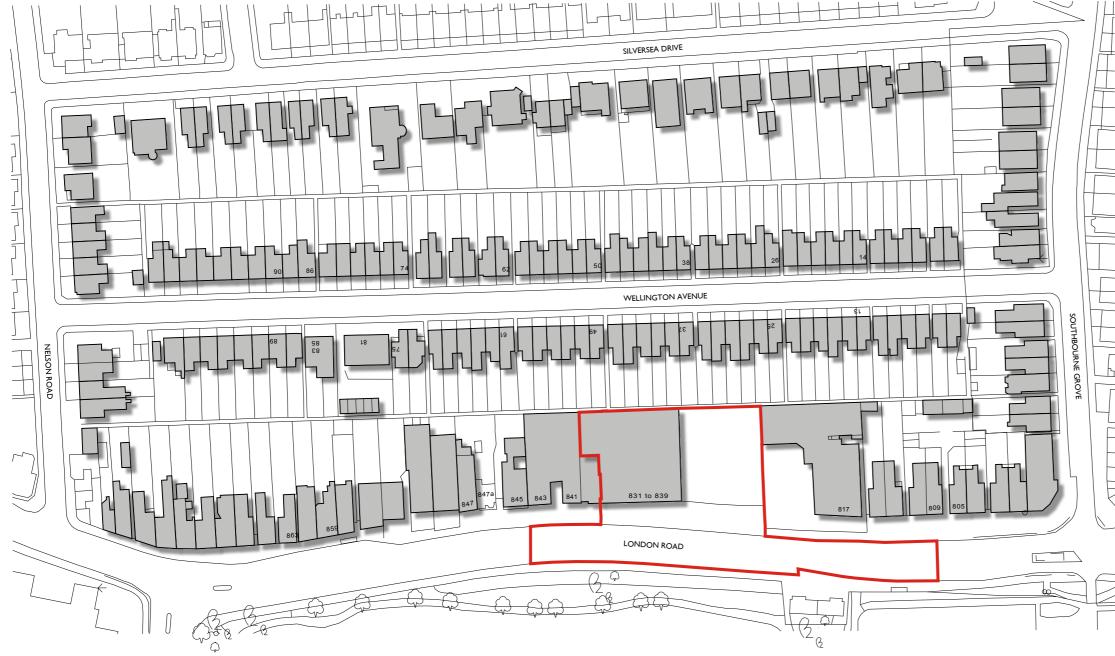

ര

## PROPOSED MIXED USE DEVELOPMENT WEST CLIFF-ON-SEA

SITE LOCATION

Title

PLAN

Scale I:1250 @A3

Drawing Number 6766/P300

Saunders

Drawn BV